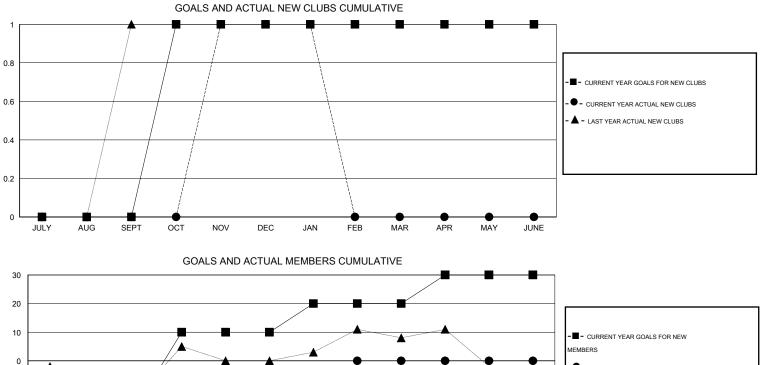

## LOCATION ONTARIO

| GMT: TER      | MT: TERRY GRAHAM LOCATION ONTARIO |                   |                  |                  | GMT CA 2              |                    |                                     |                    |                  |  |
|---------------|-----------------------------------|-------------------|------------------|------------------|-----------------------|--------------------|-------------------------------------|--------------------|------------------|--|
|               |                                   | Clubs             |                  |                  | Members               |                    |                                     |                    |                  |  |
|               | RESU                              | LTS FOR 2014-2015 | i                |                  | RESULTS FOR 2014-2015 |                    |                                     |                    |                  |  |
| QUARTER       | NEW CLUB<br>GOAL                  | NEW CLUBS         | DROPPED<br>CLUBS | NET<br>GAIN/LOSS | QUARTER               | NEW MEMBER<br>GOAL | CHARTER AND<br>NEW MEMBERS<br>ADDED | DROPPED<br>MEMBERS | NET<br>GAIN/LOSS |  |
| JULY/AUG/SEPT | 0                                 | 0                 | 0                | 0                | JULY/AUG/SEPT         | -15                | 13                                  | 41                 | -28              |  |
| OCT/NOV/DEC   | 1                                 | 1                 | 0                | 1                | OCT/NOV/DEC           | 25                 | 73                                  | 79                 | -6               |  |
| JAN/FEB/MAR   | 0                                 | 0                 | 0                | 0                | JAN/FEB/MAR           | 10                 | 12                                  | 16                 | -4               |  |
| APR/MAY/JUNE  | 0                                 | 0                 | 0                | 0                | APR/MAY/JUNE          | 10                 | 0                                   | 0                  | 0                |  |

- CURRENT YEAR ACTUAL MEMBERS

LAST YEAR ACTUAL MEMBERS

-30 ۵ -40 JULY SEPT OCT NOV APR AUG DEC JAN FEB MAR MAY JUNE 30 CLUBS OF 57 ADDED 1 OR MORE GENDER DISTRIBUTION DROPPED CLUBS: 0 

|                 |     | NEW MEMBERS           | MALE               | 1,153 (74.48%)<br>395 (25.52%) |     |
|-----------------|-----|-----------------------|--------------------|--------------------------------|-----|
| DROPPED MEMBERS |     |                       |                    | 000 (20.02 %)                  |     |
| DECEASED        | 11  | CLICK HERE FOR HEALTH |                    |                                | 100 |
| CLUB CANCELLED  | 0   | ASSESSMENT DATA       | FAMILY UNIT MEMBER | S                              | 162 |
| OTHER           | 125 |                       | HEAD OF HOUSEHOLD  |                                | 80  |
| TOTAL           | 136 |                       | NON-HEAD OF HOUSE  | HOLD                           | 82  |
|                 |     | _                     |                    | _                              |     |